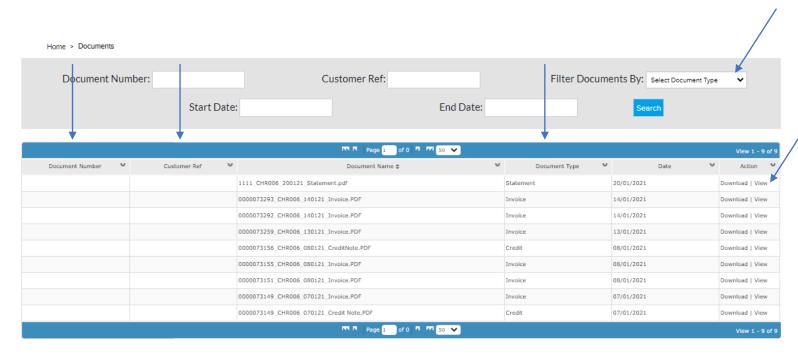

## HOW TO USE INVOICES, **CREDIT NOTES & STATEMENTS**

- Login to your account and you will see your account dashboard with various tiles.
- Click on 'Invoices, Credit Notes & Statements'

- You can use the 'Filter Documents By:' to select either Invoice, Credit or Statement.
- Document Number will be populated with your CCL Invoice Number and Customer Ref will be populated with your PO Number (both coming soon).
- You can View or Download a PDF copy of the document for your records.
- You can also get a copy of any product serial numbers from the Invoice.
- Please note that Invoices and Credit Notes are produced at the end of each day so will not show until then, goods are also only invoiced once shipped.
- Statements will only be up to date as at the time and date it was produced.