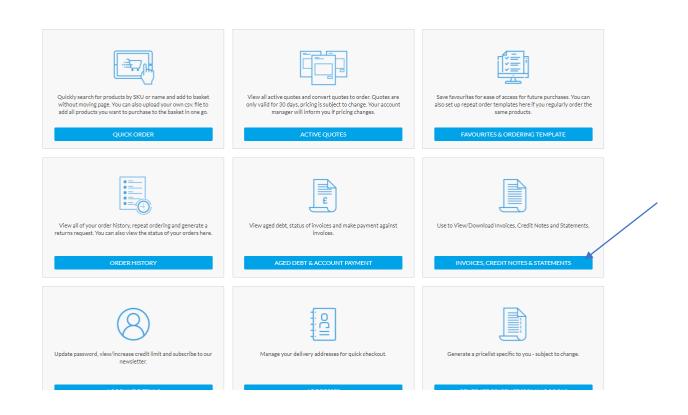

## HOW TO USE INVOICES, **CREDIT NOTES & STATEMENTS**

- Login to your account and you will see your account dashboard with various tiles.
- Click on 'Invoices, Credit Notes & Statements'

- You can use the 'Filter Documents By:' to select either Invoice, Credit or Statement.
- Document Number will be populated with your CCL Invoice Number and Customer Ref will be populated with your PO Number (both coming soon).
- You can View or Download a PDF copy of the document for your records.
- You can also get a copy of any product serial numbers from the Invoice.
- Please note that Invoices and Credit Notes are produced at the end of each day so will not show until then, goods are also only invoiced once shipped.
- Statements will only be up to date as at the time and date it was produced.